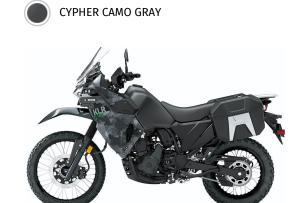

487.1/482.7 lb\* **Curb Weight** 

**Fuel Capacity** 6.1 gal

Wheelbase 60.6 in

**Color Choices** Cypher Camo Gray

12 Months Warranty