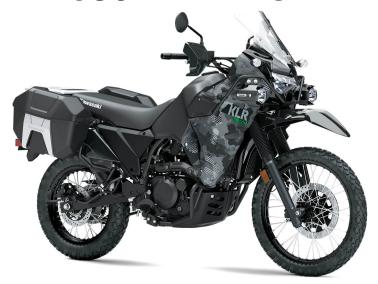

487.1/482.7 lb\* **Curb Weight** 

**Fuel Capacity** 6.1 gal

Wheelbase 60.6 in

**Color Choices** Cypher Camo Gray

12 Months Warranty