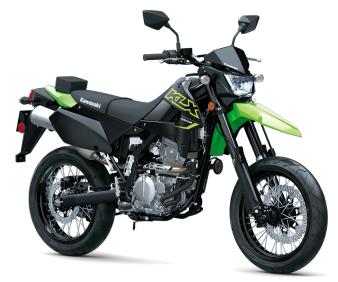

## KLX®300SM

130/70-17

## **POWER**

4-stroke single, DOHC, liquid-cooled **Engine** 

**Displacement** 292cc

**Bore x Stroke** 78.0 x 61.2mm

Compression

11.1:1 **Ratio** 

DFI® with 34mm Keihin throttle body **Fuel System** 

Ignition CDI

**Transmission** 6-speed, return shift with wet multi-disc

manual clutch

**Final Drive** Chain **Rear Brakes** 

**Front Brakes** 

**Rear Tire** 

Single 240mm petal disc with single-

Single 300mm petal disc with a dual-

## **PERFORMANCE**

43mm inverted cartridge fork with **Front** adjustable compression damping / 9.1 in Suspension / **Wheel Travel** 

Rear Suspension / **Wheel Travel**  Uni-Trak® gas charged shock with piggyback reservoir with adjustable rebound damping and spring preload/8.1

**Front Tire** 110/70-17

## **DETAILS**

Semi Double Cradle **Frame Type** 

25.0°/2.8 in Rake/Trail

86.4 in **Overall Length** 

**Overall Width** 31.1 in

**Overall Height** 45.1 in

Ground 9.3 in Clearance

**Seat Height** 33.9 in

**Curb Weight** 304.3 lb\*

**Fuel Capacity** 2.0 gal

Wheelbase 56.5 in

**Color Choices** Lime Green/Ebony, Ebony

12 Months Warranty