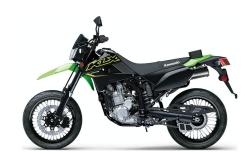

## KLX®300SM

130/70-17

## **POWER**

4-stroke single, DOHC, liquid-cooled **Engine** 

**Displacement** 292cc

**Bore x Stroke** 78.0 x 61.2mm

Compression

11.1:1 **Ratio** 

DFI® with 34mm Keihin throttle body **Fuel System** 

Ignition CDI

**Transmission** 6-speed, return shift with wet multi-disc

manual clutch

**Final Drive** Chain **Rear Brakes** 

**Front Brakes** 

**Rear Tire** 

Single 240mm petal disc with single-

Single 300mm petal disc with a dual-

## **PERFORMANCE**

43mm inverted cartridge fork with **Front** adjustable compression damping / 9.1 in Suspension / **Wheel Travel** 

Rear Suspension / **Wheel Travel**  Uni-Trak® gas charged shock with piggyback reservoir with adjustable rebound damping and spring preload/8.1

**Front Tire** 110/70-17

## **DETAILS**

Semi Double Cradle **Frame Type** 

25.0°/2.8 in Rake/Trail

86.4 in **Overall Length** 

**Overall Width** 31.1 in

**Overall Height** 45.1 in

Ground 9.3 in Clearance

**Seat Height** 33.9 in

**Curb Weight** 304.3 lb\*

**Fuel Capacity** 2.0 gal

Wheelbase 56.5 in

**Color Choices** Lime Green/Ebony, Ebony

12 Months Warranty