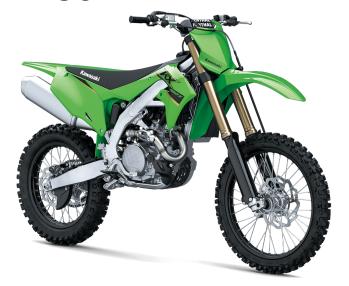

## KX<sup>™</sup>450X

| D | N | V | V | Г | D |
|---|---|---|---|---|---|
|   | U | V | V | E | π |

Engine 4-stroke single, DOHC, liquid-cooled

Displacement 449cc

Bore x Stroke 96.0 x 62.1mm

Compression

**Transmission** 

Ratio

12.5:1

Fuel System DFI® with 44mm Keihin throttle body

**Ignition** Digital CDI with 3 Coupler Options

5-speed, return shift, with wet multi-disc manual clutch and hydraulic clutch actuation

Final Drive Chain

## **PERFORMANCE**

Front
Suspension /
Wheel Travel

49mm inverted telescopic coil-spring fork with 16-way compression damping and 16-way rebound damping/12.0 in

Rear Suspension / Wheel Travel Uni-Trak® gas charged shock with piggyback reservoir with dual-range (4 turns stepless high speed/19-way low-speed) compression damping, 22-way rebound damping and adjustable preload/12.1 in

Front Tire 80/100-21

**Rear Tire** 120/80-18

Front Brakes Single semi-floating 270mm Braking® petal

disc with dual-piston caliper

235.8 lb without fuel / 246.0 lb\*

Rear Brakes Single 240mm Braking® petal disc with

single-piston caliper

## **DETAILS**

Frame Type Aluminum perimeter

13.2 in

Rake/Trail 27.6°/4.7 in

Overall Length 86.0 in

Overall Width 32.3 in

Overall Height 49.8 in

Ground Clearance

**Curb Weight** 

Seat Height 37.4 in

Fuel Capacity 1.64 gal

Wheelbase 58.5 in

Color Choices Lime Green

**Warranty** Not Available