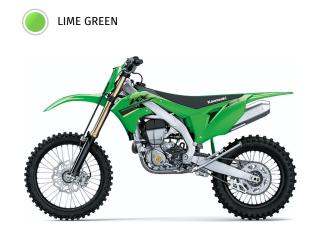

**Curb Weight** 

Seat Height 37.4 in

Fuel Capacity 1.64 gal

Wheelbase 58.5 in

Color Choices Lime Green

**Warranty** Not Available