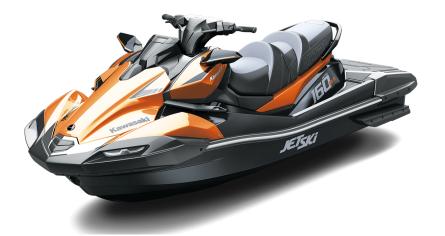

## **JET SKI® ULTRA® 160LX-S**

## **DETAILS**

Overall Length 140.9 in.

Overall Width 47.0 in.

Overall Height 46.5 in.

Curb Weight 963.6 lb.\*

Seating Capacity

3

Color Choices

Ebony/Candy Steel Furnace Orange

**Warranty** 12 Month Limited Warranty

Scan with camera to view videos, key features and more.