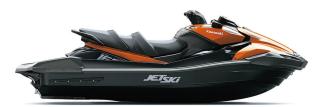

## **JET SKI® ULTRA® 160LX-S**

## **DETAILS**

Overall Length 140.9 in.

Overall Width 47.0 in.

Overall Height 46.5 in.

Curb Weight 963.6 lb.\*

Seating Capacity

3

Color Choices

Ebony/Candy Steel Furnace Orange

**Warranty** 12 Month Limited Warranty

Scan with camera to view videos, key features and more.