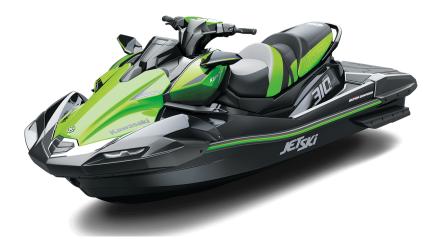

## **JET SKI® ULTRA® 310LX-S**

## **DETAILS**

Overall Length 140.9 in.

Overall Width 47 in.

Overall Height 46.5 in.

Curb Weight 1065.0 lb.\*

Seating

**Capacity** 

**Color Choices** Ebony/Lime Green