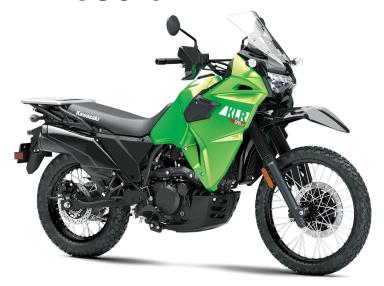

## KLR®650 S

**Curb Weight** Non-ABS: 456.2 lb. / ABS: 460.6 lb\*

**Fuel Capacity** 6.1 gal

Wheelbase 59.6 in

**Color Choices** Pearl Storm Gray, Candy Lime Green

Warranty 12 Months