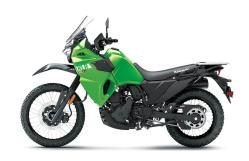

## KLR®650 S

**Curb Weight** Non-ABS: 456.2 lb. / ABS: 460.6 lb\*

**Fuel Capacity** 6.1 gal

Wheelbase 59.6 in

**Color Choices** Pearl Storm Gray, Candy Lime Green

Warranty 12 Months