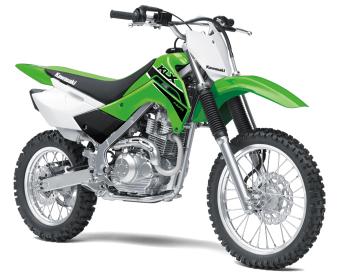

## Let the Good Times Rol

90/100-14

piston caliper

piston caliper

| _ |   |     | _ | _ |
|---|---|-----|---|---|
| п | n | LAI | г | n |
| P | N | W   | F | ĸ |

**Engine** 4-stroke single, SOHC, air-cooled

**Displacement** 144cc

**Bore x Stroke** 58.0 x 54.4mm

Compression

**Ratio** 

9.5:1

20mm Keihin carburetor **Fuel System** 

Ignition Digital DC-CDI

**Transmission** 5-speed, return shift, with wet multi-disc

manual clutch

**Final Drive** Chain

## **DETAILS**

**Rear Tire** 

**Front Brakes** 

**Rear Brakes** 

High-tensile steel, box-section perimeter **Frame Type** 

Single 220mm petal disc with a dual-

Single 186mm petal disc with single-

27°/3.3 in Rake/Trail

**Overall Length** 71.7 in

**Overall Width** 31.1 in

**Overall Height** 41.3 in

Clearance

Ground

9.3 in

**Seat Height** 30.7 in

**Curb Weight** 205.0 lb\*

**Fuel Capacity** 1.5 gal

Wheelbase 49.6 in

Lime Green **Color Choices** 

Warranty 6 Months

## **PERFORMANCE**

**Front** Suspension / **Wheel Travel**  33mm telescopic fork/7.1 in

Rear Suspension / **Wheel Travel**  Uni-Trak® linkage system and single shock with 5-way preload adjustability/7.1 in

**Front Tire** 70/100-17