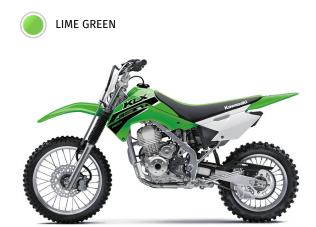

**Fuel Capacity** 1.5 gal

Wheelbase 49.6 in

Lime Green **Color Choices** 

Warranty 6 Months