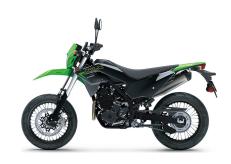

# KLX<sup>®</sup>230SM









### **POWFR**

**Engine** 4-stroke single, SOHC, air-cooled

**Displacement** 233cc

**Bore x Stroke** 67.0 x 66.0mm

Compression

Ratio

9.4:1

DFI® with 32mm Keihin throttle body **Fuel System** 

**TCBI Electronic Advance** Ignition

**Transmission** 6-speed, return shift with wet multi-disc

manual clutch

**Final Drive** Chain

#### 120/70-17 **Front Brakes** Single 300mm petal disc with a dual-piston caliper (and ABS) Single 220mm petal disc with single-piston **Rear Brakes** caliper (and ABS)

## **DETAILS**

**Rear Tire** 

High-tensile steel, box-section perimeter **Frame Type** Rake/Trail 27.5° / 4.6 in

**Overall Length** 80.7 in.

**Overall Width** 32.9 in. **Overall Height** 44.1 in.

Ground 9.1 in. Clearance

**Seat Height** 33.3 in.

**Curb Weight** NON ABS: 295.5 lb. / 29