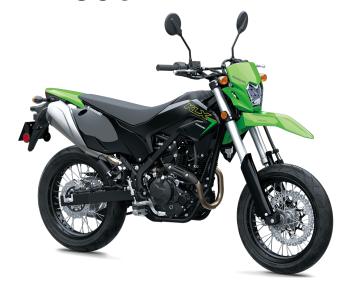

# KLX<sup>®</sup>230SM

**Seat Height** 33.3 in.

**Curb Weight** NON ABS: 295.5 lb. / 297.7 lb. CA model, ABS: 297.7 lb. / 299.9 lb. CA model \*

**Fuel Capacity** 2.0 gal.

Wheelbase 54.1 in.

**Color Choices** Lime Green, Oriental Blue