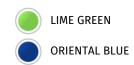

**Seat Height** 33.3 in.

**Curb Weight** NON ABS: 295.5 lb. / 297.7 lb. CA model, ABS: 297.7 lb. / 299.9 lb. CA model \*

**Fuel Capacity** 2.0 gal.

Wheelbase 54.1 in.

**Color Choices** Lime Green, Oriental Blue