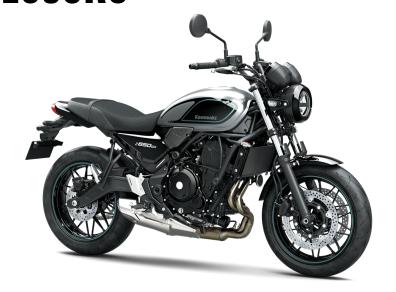

## **POWER**

Engine 4-stroke, 2-cylinder, DOHC, liquid-cooled

**Displacement** 649cc

Bore x Stroke 83.0 x 60.0mm

Compression

Ratio

10.8:1

Maximum Torque 48.5 lb-ft @ 6,500 rpm

Fuel System

DFI® with Keihin 36mm throttle bodies

Ignition

TCBI with electronic advance

**Transmission** 

6-speed, return shift

**Final Drive** 

Sealed chain

## **PERFORMANCE**

Front
Suspension /
Wheel Travel

Telescopic fork/4.9 in

Rear Suspension / Wheel Travel Horizontal back-link with adjustable preload, swingarm/5.1 in

Front Tire 120/70 ZR17

**Rear Tire** 160/60 ZR17

Front Brakes Dual 300mm petal-style discs with two-

Trellis, high tensile steel

piston calipers, ABS

Rear Brakes Single 220mm petal-style disc, ABS

## **DETAILS**

**Frame Type** 

| Taille Type    | rrettis, riigir terisite steet                                                                                                                  |
|----------------|-------------------------------------------------------------------------------------------------------------------------------------------------|
| Rake/Trail     | 24.0°/3.9 in                                                                                                                                    |
| Overall Length | 81.3 in                                                                                                                                         |
| Overall Width  | 31.5 in.                                                                                                                                        |
| Overall Height | 43.9 in                                                                                                                                         |
|                | 4.9 in                                                                                                                                          |
| Seat Height    | 31.5 in                                                                                                                                         |
| Curb Weight    | 412.3 lb*                                                                                                                                       |
| Fuel Capacity  | 3.2 gal                                                                                                                                         |
| Wheelbase      | 55.3 in                                                                                                                                         |
| Color Choices  | Metallic Moondust Gray/Ebony                                                                                                                    |
|                | Rake/Trail  Overall Length  Overall Width  Overall Height  Ground  Clearance  Seat Height  Curb Weight  Fuel Capacity  Wheelbase  Color Choices |