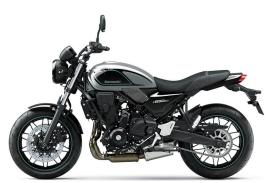

## **DETAILS**

**Frame Type** 

| Taille Type    | rrettis, riigir terisite steet                                                                                                                  |
|----------------|-------------------------------------------------------------------------------------------------------------------------------------------------|
| Rake/Trail     | 24.0°/3.9 in                                                                                                                                    |
| Overall Length | 81.3 in                                                                                                                                         |
| Overall Width  | 31.5 in.                                                                                                                                        |
| Overall Height | 43.9 in                                                                                                                                         |
|                | 4.9 in                                                                                                                                          |
| Seat Height    | 31.5 in                                                                                                                                         |
| Curb Weight    | 412.3 lb*                                                                                                                                       |
| Fuel Capacity  | 3.2 gal                                                                                                                                         |
| Wheelbase      | 55.3 in                                                                                                                                         |
| Color Choices  | Metallic Moondust Gray/Ebony                                                                                                                    |
|                | Rake/Trail  Overall Length  Overall Width  Overall Height  Ground  Clearance  Seat Height  Curb Weight  Fuel Capacity  Wheelbase  Color Choices |