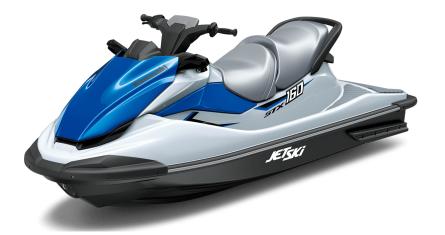

## JET SKI® STX® 160

| P | N | V | V | F | R  |
|---|---|---|---|---|----|
|   | u | v | v | L | 11 |

**Engine** 4-stroke, DOHC, four valves per cylinder,

4-cylinder inline

**Displacement** 1,498cc

**Bore x Stroke** 83.0 x 69.2mm

## **DETAILS**

**Overall Length** 124.1 in

**Overall Width** 46.5 in

**Overall Height** 45.4 in

**Curb Weight** 864.4 lb\*

Seating **Capacity** 

3

**Color Choices** Crystal White/Vibrant Blue