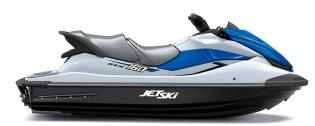

## JET SKI® STX® 160

| P | N | V | V | F | R  |
|---|---|---|---|---|----|
|   | u | v | v | L | 11 |

**Engine** 4-stroke, DOHC, four valves per cylinder,

4-cylinder inline

**Displacement** 1,498cc

**Bore x Stroke** 83.0 x 69.2mm

## **DETAILS**

**Overall Length** 124.1 in

**Overall Width** 46.5 in

**Overall Height** 45.4 in

**Curb Weight** 864.4 lb\*

Seating **Capacity** 

3

**Color Choices** Crystal White/Vibrant Blue