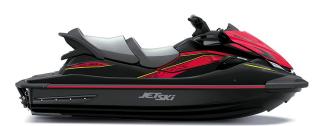

## JET SKI® STX® 160LX

## **DETAILS**

Overall Length 124.1 in

Overall Width 46.5 in

Overall Height 45.4 in

Curb Weight 877.6 lb\*

Seating Capacity

acity

Color Choices Ebony/Neon Red