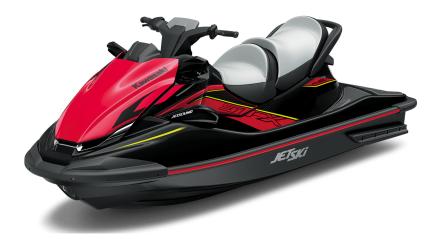

## JET SKI® STX® 160LX

## **DETAILS**

Overall Length 124.1 in

Overall Width 46.5 in

Overall Height 45.4 in

Curb Weight 877.6 lb\*

Seating Capacity

acity

Color Choices Ebony/Neon Red