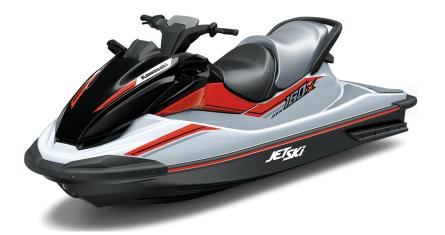

## JET SKI® STX® 160X

## **POWER**

Engine 4-stroke, DOHC, four valves per cylinder,

4-cylinder inline

Displacement 1,498cc

Bore x Stroke 83.0 x 69.2mm

Compression 10

Ratio

10.6:1

**Induction** Naturally aspirated

Maximum Boost N/A

Cooling System

Inducted water

**Fuel System** 

DFI® with 60mm throttle body

Ignition

TCBI with Digital Advance

Starting System Electric

Propulsion

System

148mm jet pump, axial-flow, single stage

Impeller

3-blade, oval-edge stainless steel

## **PERFORMANCE**

**Lubrication** Semi-dry sump system

**Coupling** Direct drive from engine

Oil Capacity 5.3 qt

Fuel Capacity 20.6 gal

**Load Capacity** 496 lb

Storage 35.0 gal Capacity

## **DETAILS**

Overall Length 124.1 in

Overall Width 46.5 in

Overall Height 45.4 in

Curb Weight 864.4 lb\*

Seating Capacity

acity

Color Choices Crystal White/Ebony

3

**Warranty** 12 Month Limited Warranty

Scan with camera to view videos, key features and more.