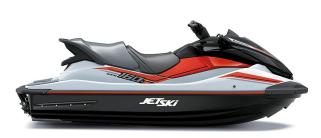

## JET SKI® STX® 160X

## **DETAILS**

Overall Length 124.1 in

Overall Width 46.5 in

Overall Height 45.4 in

Curb Weight 864.4 lb\*

Seating Capacity

acity

Color Choices Crystal White/Ebony