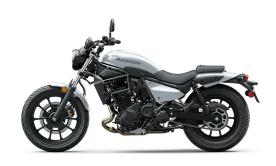

## **ELIMINATOR®**

Wheelbase

59.8 in

**Special Features** 

Smartphone connectivity, RIDEOLOGY THE APP

**Color Choices** 

Pearl Storm Gray, Pearl Robotic White

Warranty

12 Month Limited Warranty