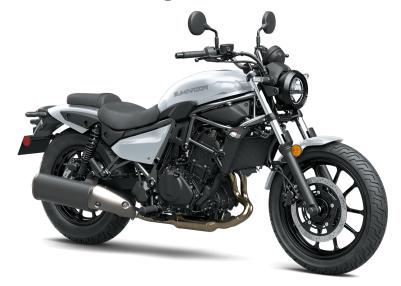

## **ELIMINATOR®**

Wheelbase

59.8 in

**Special Features** 

Smartphone connectivity, RIDEOLOGY THE APP

**Color Choices** 

Pearl Storm Gray, Pearl Robotic White

Warranty

12 Month Limited Warranty