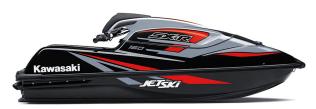

## JET SKI® SX-R™ 160

## **POWER**

Engine 4-stroke, DOHC, four valves per cylinder, 4-cylinder inline

Displacement 1,498cc

Bore x Stroke 83.0 x 69.2mm

Compression

Ratio

10.6:1

Induction Naturally aspirated

## **DETAILS**

Overall Length 104.5 in

Overall Width 30.1 in

Overall Height 33.1 in

Curb Weight 551.3 lb\*

Seating Capacity

| 1

Color Choices Ebony/Ice Gray