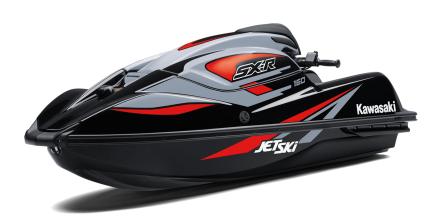

## JET SKI® SX-R™ 160

## **POWER**

Engine 4-stroke, DOHC, four valves per cylinder, 4-cylinder inline

Displacement 1,498cc

Bore x Stroke 83.0 x 69.2mm

Compression

Ratio

10.6:1

Induction Naturally aspirated

## **DETAILS**

Overall Length 104.5 in

Overall Width 30.1 in

Overall Height 33.1 in

Curb Weight 551.3 lb\*

Seating Capacity

| 1

Color Choices Ebony/Ice Gray