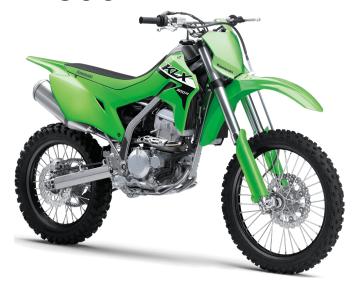

## KLX®300R

4.6 x 18

piston caliper

piston caliper

Single 270mm petal disc with a dual-

Single 240mm petal disc with single-

## DETAILS

**Rear Tire** 

**Front Brakes** 

**Rear Brakes** 

Frame Type Semi-Double Cradle

Rake/Trail 26.9°/4.3 in

Overall Length 86.6 in

Overall Width 32.5 in

## **PERFORMANCE**

Front
Suspension /
Wheel Travel

43mm inverted telescopic fork with adjustable compression damping /11.2 in

Rear Suspension / Wheel Travel Uni-Trak® gas charged shock with piggyback reservoir with adjustable compression, rebound damping and

spring preload/11.2 in

**Front Tire** 

3.0 x 21