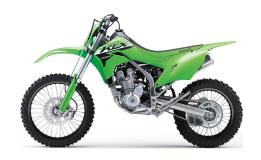

## KLX®300R

4.6 x 18

piston caliper

piston caliper

Single 270mm petal disc with a dual-

Single 240mm petal disc with single-

## DETAILS

**Rear Tire** 

**Front Brakes** 

**Rear Brakes** 

Frame Type Semi-Double Cradle

Rake/Trail 26.9°/4.3 in

Overall Length 86.6 in

Overall Width 32.5 in

## **PERFORMANCE**

Front
Suspension /
Wheel Travel

43mm inverted telescopic fork with adjustable compression damping /11.2 in

Rear Suspension / Wheel Travel Uni-Trak® gas charged shock with piggyback reservoir with adjustable compression, rebound damping and

spring preload/11.2 in

**Front Tire** 

3.0 x 21