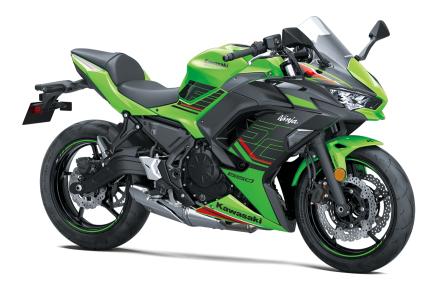

**Curb Weight** 423.4 lb\*

**Fuel Capacity** 4.0 gal

Wheelbase 55.5 in

**Color Choices** Lime Green/Ebony

Warranty 12 Month Limited Warranty