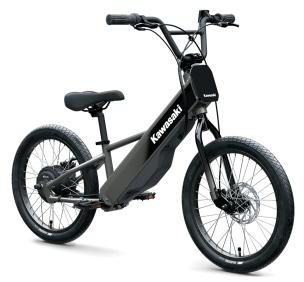

## **ELEKTRODE® 20FS**

| P | N | ١ | N | F | R |
|---|---|---|---|---|---|
|   |   |   |   |   |   |

Air-cooled, brushless, in-wheel **Motor Type Power Modes** 3 modes (High / Mid / Low)

Max Speed by Mode -H/M/L

## **PERFORMANCE**

Aluminum Frame Type

Front Suspension/ **Wheel Travel** 

Steel fork / rigid

**Rear Suspension/** 

Rigid

Wheel Travel

**Front Tire Rear Tire** 

## **DETAILS**

Rake & Trail 25 deg / 2.95 in (75mm)

**Overall Length** 59.2 in (1,504mm)

**Overall Width** 28.2 in (716mm)

38.9 in (989mm) **Overall Height** 

**Ground Clearance** 6.7 in (171mm)

**Seat Height** 23.3-29.6 in (593-751mm)

38.97 in (990mm) Wheelbase

**Curb Weight** 46.1 lb (20.9 kg)

**Color Choices** Flat Metallic Gray

**Appropriate Rider's** 

Rider Weight (max) 176 lb (80 kg)

Yes (rotating pedal, foldable) **Footrest** 

**Charging power** 