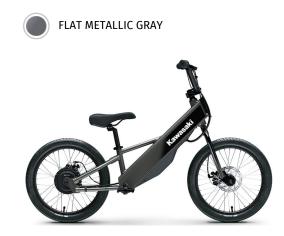

38.97 in (990mm) Wheelbase

**Curb Weight** 46.1 lb (20.9 kg)

**Color Choices** Flat Metallic Gray

**Appropriate Rider's** 

Rider Weight (max) 176 lb (80 kg)

Yes (rotating pedal, foldable) **Footrest** 

**Charging power** 